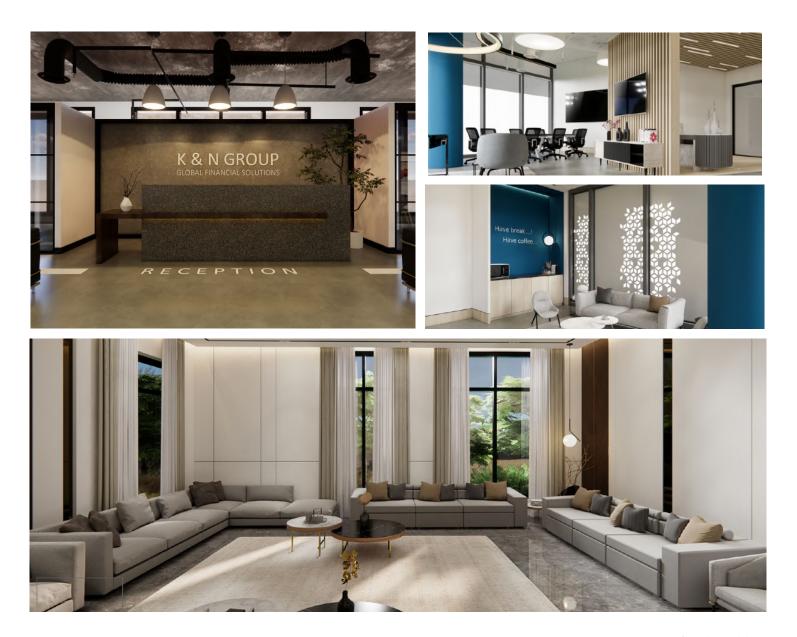

illa reflects our clients' unique vision. With a focus on seamless integration of form and function.





G+1 VILLA SHARJAH

G+1 VILLA DUBAI



# Interior Design

In the domain of interior design, FANDA Architects showcases its prowess in creating spaces that harmonize aesthetics with functionality. Our designs transcend conventional boundaries, offering bespoke solutions tailored to our clients' unique tastes and requirements.

With an unwavering commitment to detail and innovation, we transform interior spaces into captivating environments that inspire and elevate the human experience. From residential sanctuaries to commercial hubs, our portfolio reflects our dedication to crafting interiors that not only reflect the personality of the occupants but also enhance their quality of life.





## Office in Park Towers Dubai











### Office H Hotel Dubai









## G+1 Villa in Sharjah









### We'd love to hear from you.

FANDA Architects Architectural Design Consultancy

Dubai Office

info@fandaarchitects.com Executive Bay Tower -B 1801, Business Bay, Dubai

> 04 593 9923 056 666 8680

ديوان الفــن للاستشارات الهندسيـه DIWAN AL FAN Engineering Consultants

### Sharjah Office

info@diwanalfan.com Office 205, Shaha Tower Corniche Street, Sharjah

> 04 593 9923 056 666 8680