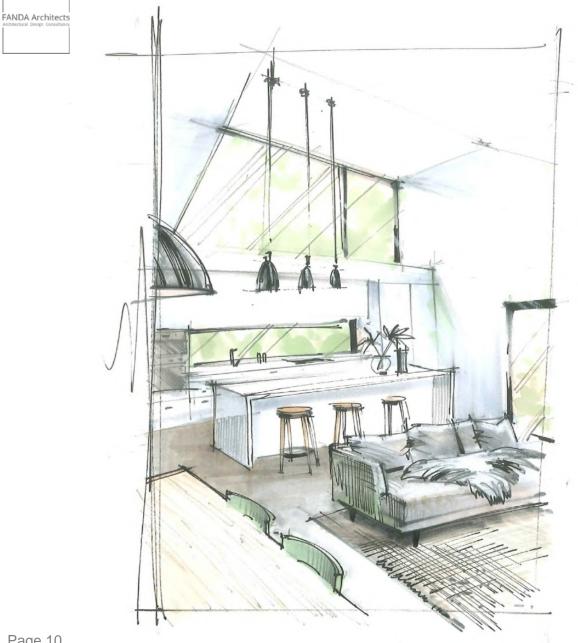

# Interior Design

In the domain of interior design, FANDA Architects showcases its prowess in creating spaces that harmonize aesthetics with functionality. Our designs transcend conventional boundaries, offering bespoke solutions tailored to our clients' unique tastes and requirements.

With an unwavering commitment to detail and innovation, we transform interior spaces into captivating environments that inspire and elevate the human experience. From residential sanctuaries to commercial hubs, our portfolio reflects our dedication to crafting interiors that not only reflect the personality of the occupants but also enhance their quality of life.